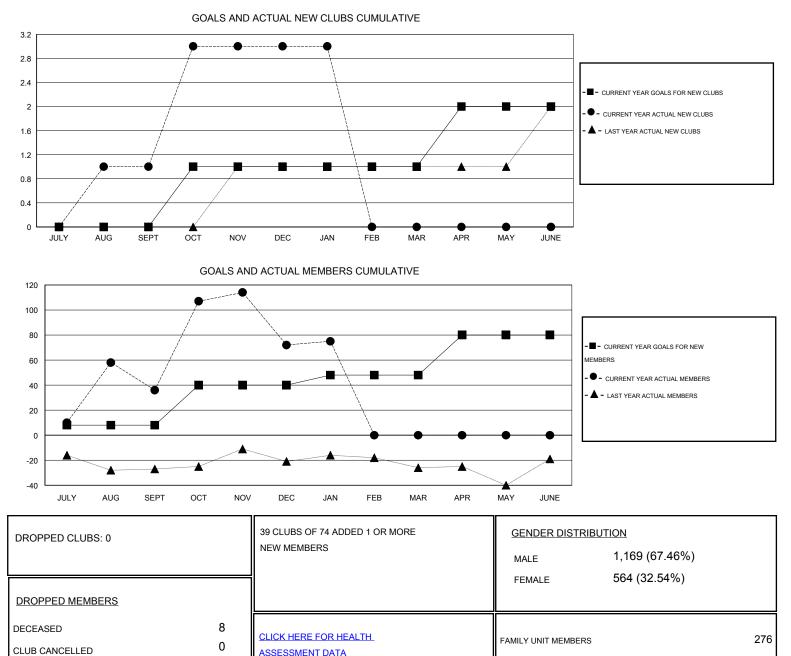

## John Muller GMT

| GMT: John M                | luller           | LOCATION AUSTRALIA  |                            |                             |                            |                    |                       |                              |                             |
|----------------------------|------------------|---------------------|----------------------------|-----------------------------|----------------------------|--------------------|-----------------------|------------------------------|-----------------------------|
| Clubs                      |                  |                     |                            |                             | Members                    |                    |                       |                              |                             |
| RESULTS FOR 2013-2014      |                  |                     |                            |                             | RESULTS FOR 2013-2014      |                    |                       |                              |                             |
| QUARTER                    | NEW CLUB<br>GOAL | ACTUAL NEW<br>CLUBS | ACTUAL<br>DROPPED<br>CLUBS | ACTUAL NET<br>GAIN/<br>LOSS | QUARTER                    | NEW MEMBER<br>GOAL | ACTUAL NEW<br>MEMBERS | ACTUAL<br>DROPPED<br>MEMBERS | ACTUAL NET<br>GAIN/<br>LOSS |
| JULY/AUG/SEPT              | 0                | 1<br>2              | 0<br>0                     | 1<br>2                      | JULY/AUG/SEPT              | 8<br>32            | 101<br>122            | 65<br>86                     | 36<br>36                    |
| OCT/NOV/DEC<br>JAN/FEB/MAR | 0                | 0                   | 0                          | 0                           | OCT/NOV/DEC<br>JAN/FEB/MAR | 8                  | 13                    | 10                           | 3                           |
| APR/MAY/JUNE               | 1                | 0                   | 0                          | 0                           | APR/MAY/JUNE               | 32                 | 0                     | 0                            | 0                           |